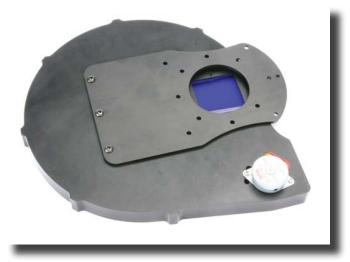

AFW-50-10S 10 positions for 50mm square filters

Filter wheel with Alta adapter plate

151 N. Sunrise Ste 902 Roseville CA 95661 USA tel 916 218 7450 fax 916 218 7451

www.ccd.com