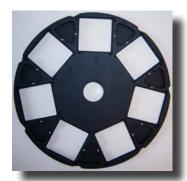

## High Performance Cooled CCD Camera System AFW-50 FILTER WHEELS

The AFW50 series of filter wheels provide filtering solutions for Alta® and Ascent® cameras with large format CCDs, such as the A16000. The AFW50-9R filter wheel provides 9 positions for 50mm / 2" round filters. The AFW50-7S and AFW50-10S provide 7 and 10 positions for 50mm / 2" square filters, respectively. The filter wheels are controlled via USB 2.0. The filter wheels easily adapt to Alta and Ascent bodies.

AFW-50-9R 9 positions for 50mm round filters

AFW-50-7S 7 positions for 50mm square filters

| Max. filter thickness | 7 mm                                         |
|-----------------------|----------------------------------------------|
| Weight                | 3.5 lbs. (1.6 kg) with filters               |
| Thickness             | 1.15" (2.92 cm) with mounting plate          |
| Camera mount method   | Adapter plate attached to Alta, Ascent or AP |
|                       | camera                                       |
| Mechanical mount      | 3" 24 threads/inch                           |
| Power input           | 12V DC (int'l power supply included)         |
| Interface             | USB 2.0                                      |