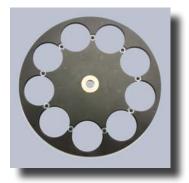

## High Performance Cooled CCD Camera System AFW-50 FILTER WHEELS

The AFW50 series of filter wheels provide filtering solutions for Alta® and Ascent® cameras with large format CCDs, such as the A16000. The AFW50-9R filter wheel provides 9 positions for 50mm / 2" round filters. The AFW50-7S and AFW50-10S provide 7 and 10 positions for 50mm / 2" square filters, respectively. The filter wheels are controlled via USB 2.0. The filter wheels easily adapt to Alta and Ascent bodies.

AFW-50-9R 9 positions for 50mm round filters

AFW-50-7S 7 positions for 50mm square filters

| Max. filter thickness | 7 mm                                         |
|-----------------------|----------------------------------------------|
| Weight                | 3.5 lbs. (1.6 kg) with filters               |
| Thickness             | 1.15" (2.92 cm) with mounting plate          |
| Camera mount method   | Adapter plate attached to Alta, Ascent or AP |
|                       | camera                                       |
| Mechanical mount      | 3" 24 threads/inch                           |
| Power input           | 12V DC (int'l power supply included)         |
| Interface             | USB 2.0                                      |