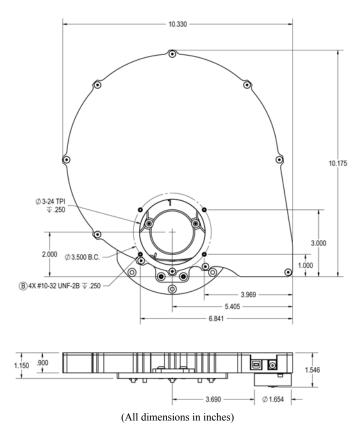

AFW-50-9R 9 positions for 50mm round filters

AFW-50-7S 7 positions for 50mm square filters

| Max. filter thickness | 7 mm                                         |
|-----------------------|----------------------------------------------|
| Weight                | 3.5 lbs. (1.6 kg) with filters               |
| Thickness             | 1.15" (2.92 cm) with mounting plate          |
| Camera mount method   | Adapter plate attached to Alta, Ascent or AP |
|                       | camera                                       |
| Mechanical mount      | 3" 24 threads/inch                           |
| Power input           | 12V DC (int'l power supply included)         |
| Interface             | USB 2.0                                      |

AFW-50-10S 10 positions for 50mm square filters

Filter wheel with Alta adapter plate

151 N. Sunrise Ste 902 Roseville CA 95661 USA tel 916 218 7450 fax 916 218 7451

www.ccd.com