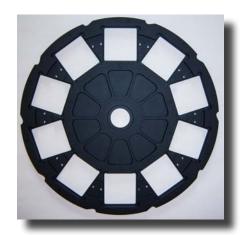

## High Performance Cooled CCD Camera System AFW-50 FILTER WHEELS

The AFW50 series of filter wheels provide filtering solutions for Alta® and Ascent® cameras with large format CCDs, such as the A16000. The AFW50-9R filter wheel provides 9 positions for 50mm / 2" round filters. The AFW50-7S and AFW50-10S provide 7 and 10 positions for 50mm / 2" square filters, respectively. The filter wheels are controlled via USB 2.0. The filter wheels easily adapt to Alta and Ascent bodies.

AFW-50-10S 10 positions for 50mm square filters

Filter wheel with Alta adapter plate

151 N. Sunrise Ste 902 Roseville CA 95661 USA tel 916 218 7450 fax 916 218 7451

www.ccd.com